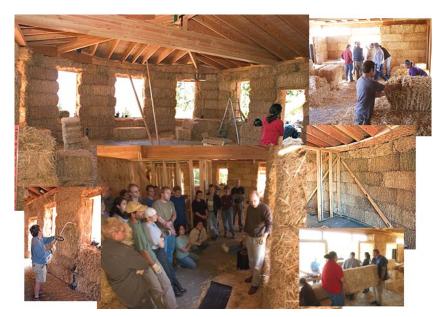

## **LUNCH PROVIDED!**

- bring a plate and utensils

Weekend workshops raising the walls of a post and beam strawbale home. Join the fun and get handson training — we'll show you everything you need to know; starting with an information filled evening technical session on Friday night. Then two days working on a real strawbale house. Led by Michael Thomas with 20 years experience building strawbale homes.